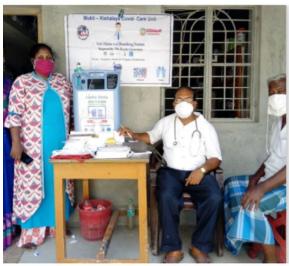

The consortium has also set up over 30+ breathing stations and Covid safe homes in rural parts of West Bengal.

Along with that, the consortium supported many other reputed NGOs like Rotary clubs in Siliguri, Kalimpong, Durgapur, Hooghly, Murshidabad, Bolpur, Matri Sadan, Good Samaritan (Howrah) and Ramkrishna Mission Belur Math with oxygen concentrators to enable them in providing regional support in West Bengal.

Many families were able to get this critical support for their loved ones and will remain forever thankful.

Some of the items for which your generous donation contributions were used include oxygen concentrators, oximeters, Covid care breathing centers (rural), transportation costs, and medical kits, and have helped people in West Bengal survive through this crisis.