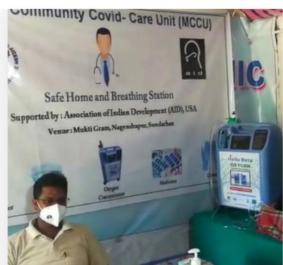

The consortium has also set up over 30+ breathing stations and Covid safe homes in rural parts of West Bengal.

Along with that, the consortium supported many other reputed NGOs like Rotary clubs in Siliguri, Kalimpong, Durgapur, Hooghly, Murshidabad, Bolpur, Matri Sadan, Good Samaritan (Howrah) and Ramkrishna Mission Belur Math with oxygen concentrators to enable them in providing regional support in West Bengal.

MCCU – MUKTI COVID Care Unit (Primary COVID care facilities in rural areas) RHCF – Rural Health Care Foundation

HelloBeta (<u>www.hellobeta.in</u>) – is a e-platform for 24x7 call center support and deliveries for oxygen concentrator, food and medicines to the COVID patients in Kolkata and suburbs